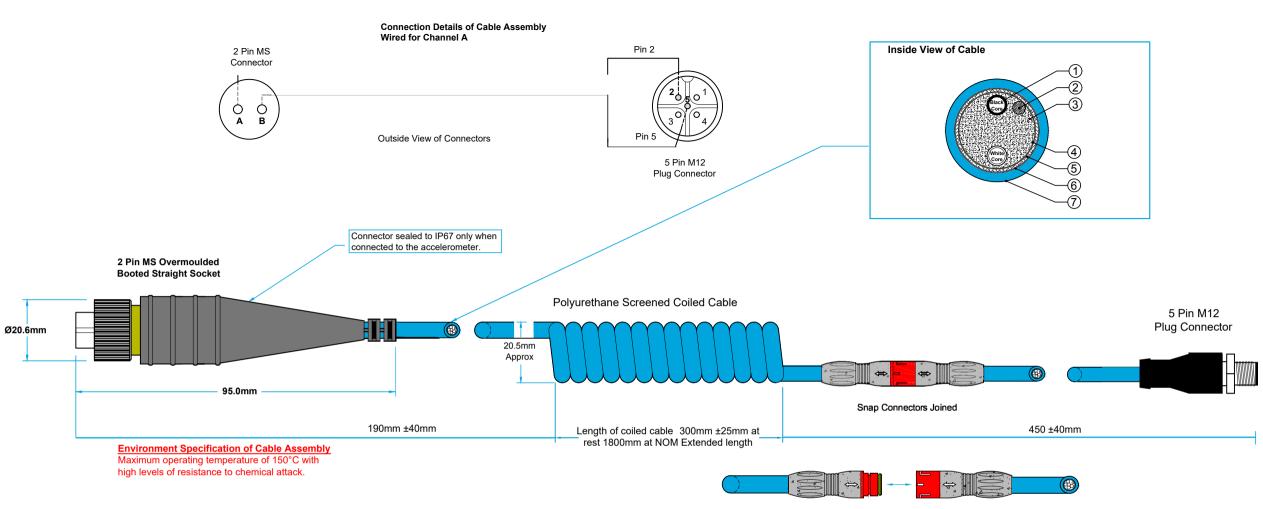

Snap Connectors Seperated

| Materials of Cable: C01-025 Polyurethane Screened Coiled Cable |                                     |                  |                                                      |
|----------------------------------------------------------------|-------------------------------------|------------------|------------------------------------------------------|
| Pos                                                            | Description                         | Overall Diameter | Remarks                                              |
| 1.                                                             | Tin plated copper conductor         | 1.02             | 24 AWG                                               |
| 2.                                                             | Screen wire of tin plated copper    |                  | 24 AWG                                               |
| 3.                                                             | Poly filler insulation              |                  |                                                      |
| 4.                                                             | Paper wrap insulation seperator     |                  |                                                      |
| 5.                                                             | Braided screen of tin plated copper |                  |                                                      |
| 6.                                                             | Paper wrap insulation seperator     |                  |                                                      |
| 7.                                                             | Polyurethane jacket                 | 5.4mm (±0.1mm)   | Non flame retardant,<br>rated from -40°C to<br>+80°C |