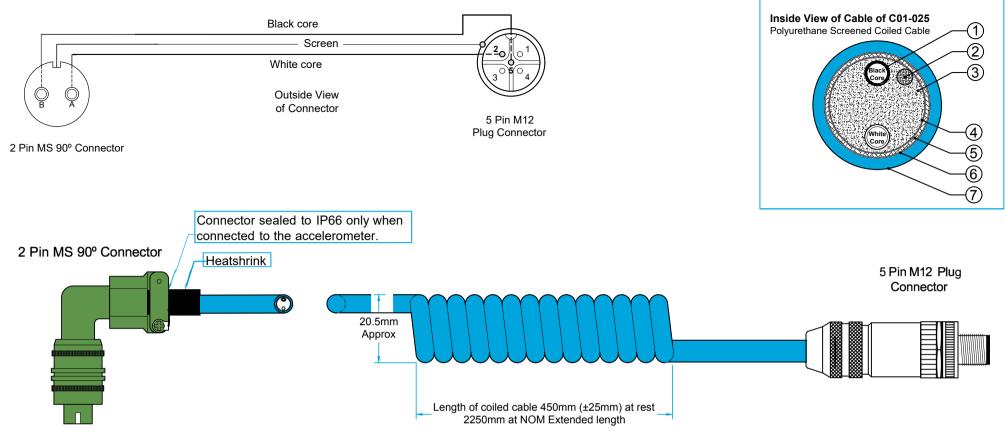

## **Connection Details of Cable Assembly**

| Materials of Cable: C01-025 Polyurethane Screened Coiled Cable |                                     |                  |                                                      |
|----------------------------------------------------------------|-------------------------------------|------------------|------------------------------------------------------|
| Pos                                                            | Description                         | Overall Diameter | Remarks                                              |
| 1.                                                             | Tin plated copper conductor         | 1.02             | 24 AWG                                               |
| 2.                                                             | Screen wire of tin plated copper    |                  | 24 AWG                                               |
| 3.                                                             | Poly filler insulation              |                  |                                                      |
| 4.                                                             | Paper wrap insulation seperator     |                  |                                                      |
| 5.                                                             | Braided screen of tin plated copper |                  |                                                      |
| 6.                                                             | Paper wrap insulation seperator     |                  |                                                      |
| 7.                                                             | Polyurethane jacket                 | 5.4mm (±0.1mm)   | Non flame retardant,<br>rated from -40°C to<br>+80°C |