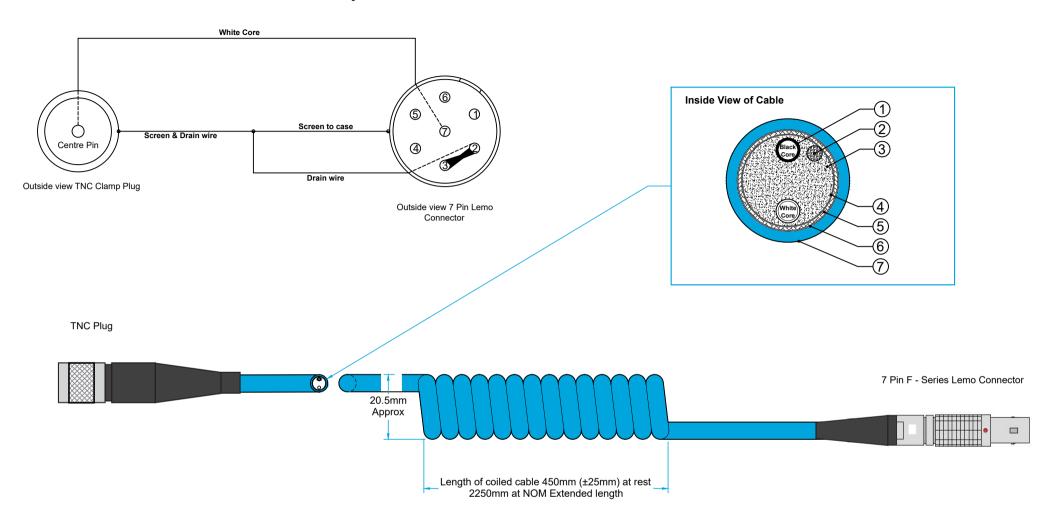

## **Connection Details of Cable Assembly**

| Materials of Cable: C01-025 Polyurethane Screened Coiled Cable |                                     |                  |                                                      |
|----------------------------------------------------------------|-------------------------------------|------------------|------------------------------------------------------|
| Pos                                                            | Description                         | Overall Diameter | Remarks                                              |
| 1.                                                             | Tin plated copper conductor         | 1.02             | 24 AWG                                               |
| 2.                                                             | Screen wire of tin plated copper    |                  | 24 AWG                                               |
| 3.                                                             | Poly filler insulation              |                  |                                                      |
| 4.                                                             | Paper wrap insulation seperator     |                  |                                                      |
| 5.                                                             | Braided screen of tin plated copper |                  |                                                      |
| 6.                                                             | Paper wrap insulation seperator     |                  |                                                      |
| 7.                                                             | Polyurethane jacket                 | 5.4mm (±0.1mm)   | Non flame retardant,<br>rated from -40°C to<br>+80°C |