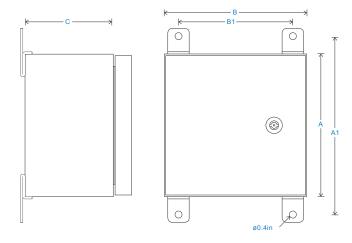

## **Technical Performance**

Inputs Via accelerometer Door Lock and polyamide key Output BNC and 2 Pin MS as standard Glands supplied but not fitted Glanding Mounting Board **PCB** Panel Holes are punched for: Single input M12 - Ø0.1-0.3in cable (customisable upon request) 304 Stainless Steel (to be specified Single input M20 - Ø0.3-0.7in multi-core cable Material in options of 'How To Order' table) Multi input M20 - 3 x Ø0.2in see: diagram Channel locations - other **Dimensions** Labelling **Termination** Spring-loaded terminal labelling available upon request (no screwdriver required) Mounting supplied are 4 x Brackets Sealing **IP66 EMC** EN61326-1:2013