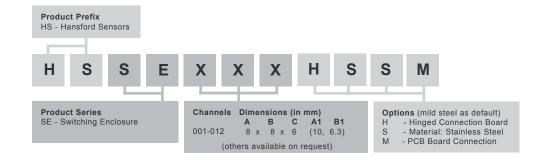

a a portable data-collector
- · Multiple outputs via one connector
- Easy to install
- Hinged Connection Board





## **Technical Performance**

Inputs Via accelerometer Door Lock and polyamide key Output BNC and 2 Pin MS as standard Glands supplied but not fitted Glanding Mounting Board **PCB** Panel Holes are punched for: Single input M12 - Ø0.1-0.3in cable (customisable upon request) 304 Stainless Steel (to be specified Single input M20 - Ø0.3-0.7in multi-core cable Material in options of 'How To Order' table) Multi input M20 - 3 x Ø0.2in see: diagram Channel locations - other **Dimensions** Labelling **Termination** Spring-loaded terminal labelling available upon request (no screwdriver required) Mounting supplied are 4 x Brackets Sealing **IP66 EMC** EN61326-1:2013

## How To Order