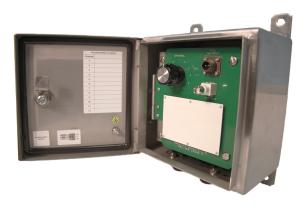

## **HS-SE-HSSM Switching Enclosure**

Stainless Steel with Hinged Connection Board

## **Key Features**

- BNC and 2 Pin MS output
- Provides a terminal to take readings from accelerometers via a portable data-collector
- · Multiple outputs via one connector
- Easy to install
- Hinged Connection Board

## **Technical Performance**

Inputs Via accelerometer Door Lock and polyamide key Output BNC and 2 Pin MS as standard Glands supplied but not fitted Glanding Mounting Board **PCB** Panel Holes are punched for: Single input M12 - Ø0.1-0.3in cable (customisable upon request) 304 Stainless Steel (to be specified Single input M20 - Ø0.3-0.7in multi-core cable Material in options of 'How To Order' table) Multi input M20 - 3 x Ø0.2in see: diagram Channel locations - other **Dimensions** Labelling **Termination** Spring-loaded terminal labelling available upon request (no screwdriver required) Mounting supplied are 4 x Brackets Sealing **IP66 EMC** EN61326-1:2013