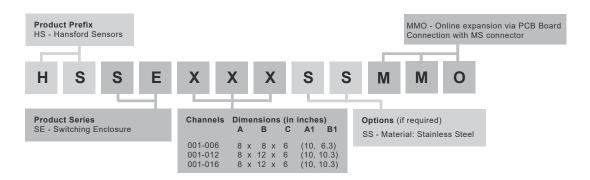

|
| IP66                         | EMC                                                                                                                              | EN61326-1:2013                                                                                                                                                                  |
|                              | Via accelerometer BNC and 2 Pin MS as standard  PCB Panel  304 Stainless Steel  Quick-release terminal see: 'How To Order' table | Via accelerometer BNC and 2 Pin MS as standard  PCB Panel  Single in  304 Stainless Steel  Quick-release terminal see: 'How To Order' table  Door Glanding  Labelling  Mounting |

## How To Order