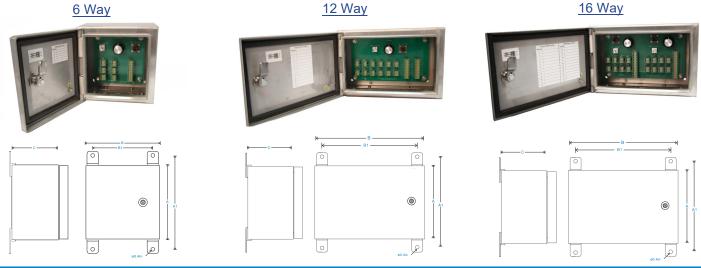

## HS- SESSMMO Switching Enclosure Stainless Steel - with outputs for online expansion

## **Key Features**

- Continuous BNC and 2 Pin MS connector
- Multiple Outputs via one connector
- •Terminals for online expansion
- •Provides a terminal to take readings from accelerometers via a portable data-collector

## Technical Performanc

| imance                       |                                                                                                                                  |                                                                                                                                                                                 |
|------------------------------|----------------------------------------------------------------------------------------------------------------------------------|---------------------------------------------------------------------------------------------------------------------------------------------------------------------------------|
| Via accelerometer            | Door                                                                                                                             | Lock and polyamide key                                                                                                                                                          |
| BNC and 2 Pin MS as standard | Glanding                                                                                                                         | Glands supplied but not fitted                                                                                                                                                  |
|                              |                                                                                                                                  | Holes are punched for:                                                                                                                                                          |
| PCB Panel                    |                                                                                                                                  | Single input M12 - Ø0.1-0.3in cable                                                                                                                                             |
|                              | Single in                                                                                                                        | put M20 - Ø0.3-0.7in multi-core cable                                                                                                                                           |
| 304 Stainless Steel          |                                                                                                                                  | Multi input M20 - 3 x ø0.2in                                                                                                                                                    |
|                              | Labelling                                                                                                                        | Channel locations - other                                                                                                                                                       |
| Quick-release terminal       |                                                                                                                                  | labelling available upon request                                                                                                                                                |
| see: 'How To Order' table    | Mounting                                                                                                                         | supplied are 4 x Brackets                                                                                                                                                       |
| IP66                         | EMC                                                                                                                              | EN61326-1:2013                                                                                                                                                                  |
|                              | Via accelerometer BNC and 2 Pin MS as standard  PCB Panel  304 Stainless Steel  Quick-release terminal see: 'How To Order' table | Via accelerometer BNC and 2 Pin MS as standard  PCB Panel  Single in  304 Stainless Steel  Quick-release terminal see: 'How To Order' table  Door Glanding  Labelling  Mounting |