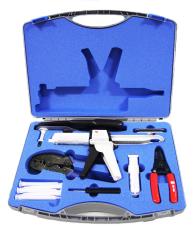

# HS-AA122 Crimping Kit for 2 Pin MS Connector

### Product Description

The **HS-AA122** Crimping kit is a full accessory kit for use on-site to enable installation on booted connector kit for 2 Pin MS. The tools in this kit enable installers to cut, strip and crimp HS-AA rubber boot crimping connectors on-site.

The tools include Cable Stripper/Jacket, Pin Insert Tool, Applicator Nozzles, Connector Shell Crimp Tool, Application Gun for Potting Compound, Two Packs of Potting Compound enough for 100 accelerometers, Wire Strippers and Pin Crimp Tool. This kit comes in a portable carrying case.