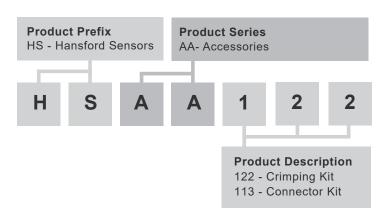

e on-site to enable installation on booted connector kit for 2 Pin MS. The tools in this kit enable installers to cut, strip and crimp HS-AA rubber boot crimping connectors on-site.

The tools include Cable Stripper/Jacket, Pin Insert Tool, Applicator Nozzles, Connector Shell Crimp Tool, Application Gun for Potting Compound, Two Packs of Potting Compound enough for 100 accelerometers, Wire Strippers and Pin Crimp Tool. This kit comes in a portable carrying case.

If you require more Potting Compound this can be ordered as HS-AA128.

**HS-AA113** Connector Kit features 2 Pin MS Plastic Socket Crimp Type Connector with Pins, Rubber Boot and Spring for Ø5.2mm Cables.

Installation instructions for the HS-AA connector kits can be found on our website www.hansfordsensors.com

### How To Order