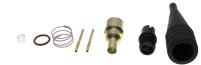

## **HS-AA113** Connector Kit

If you require more Potting Compound this can be ordered as HS-AA128.

**HS-AA113** Connector Kit features 2 Pin MS Plastic Socket Crimp Type Connector with Pins, Rubber Boot and Spring for Ø5.2mm Cables.