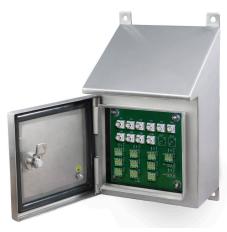

## **HS-CE-SRM Connection Enclosure**

Stainless Steel with protective roof

## **Key Features**

- Protective roof to stop dust and dirt settling
- Provides a terminal to take readings from accelerometers via a portable data-collector
- Multiple outputs via multiple connectors

## **Technical Performance**

Inputs Via accelerometer Output BNC as standard (TNC as alternative) Mounting Board PCB Panel Material 304 Stainless Steel see: 'How To Order' table **Dimensions** Sealing **IP65** Spring-loaded terminal **Termination** (no screwdriver required)