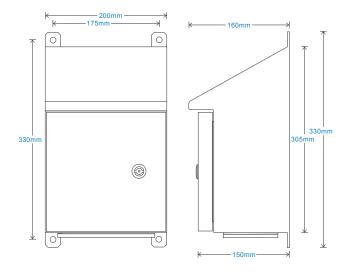

## **Technical Performance**

Inputs Via accelerometer Output BNC as standard (TNC as alternative) Mounting Board PCB Panel Material 304 Stainless Steel see: 'How To Order' table **Dimensions** Sealing **IP65** Spring-loaded terminal **Termination** (no screwdriver required)