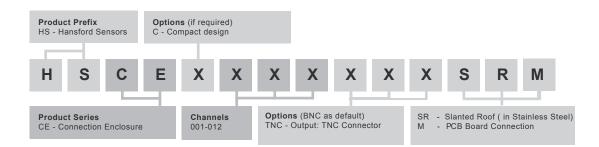

ective roof to stop dust and dirt settling
- Provides a terminal to take readings from accelerometers via a portable data-collector
- Multiple outputs via multiple connectors





## **Technical Performance**

Inputs Via accelerometer Output BNC as standard (TNC as alternative) Mounting Board PCB Panel Material 304 Stainless Steel see: 'How To Order' table **Dimensions** Sealing **IP65** Spring-loaded terminal **Termination** (no screwdriver required)

Lock and polyamide key Door Glands supplied but not fitted Glanding Holes are punched for: Single input M12 - ø3.5-7mm cable Single input M20 - ø7-13mm multi-core cable Multi input M20 - 3 x ø5.3mm Channel locations - other Labelling labelling available upon request supplied are 4 x Brackets Mounting **EMC** EN61326-1:2013

## How To Order