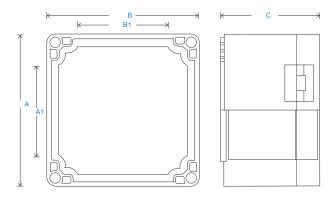

#### **Technical Performance**

Inputs Via accelerometer Output BNC as standard (alternatives can be specified in 'How To Order' table) Mounting Board **PCB Mounted** Material Polycarbonate (to be specified in options of 'How To Order' table) **Dimensions** see: 'How To Order' table Sealing NEMA 4X Termination Spring loaded terminal