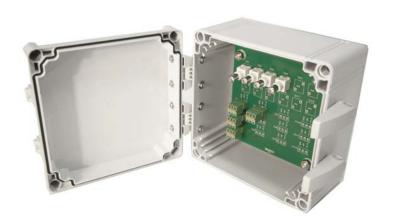

# **Key Features**

- Provides a terminal to take readings from accelerometers via a portable data-collector
- · Multiple outputs via multiple connectors

#### **Technical Performance**

Inputs Via accelerometer Output BNC as standard (alternatives can be specified in 'How To Order' table) Mounting Board **PCB Mounted** Material Polycarbonate (to be specified in options of 'How To Order' table) **Dimensions** see: 'How To Order' table Sealing NEMA 4X Termination Spring loaded terminal

Door Catches
Glanding Glands supplied but not fitted
Holes are punched for:
Single input M12 - Ø0.1-0.3in cable
Single input M20 - Ø0.3-0.5in multi-core cable
Multi input M20 - 3 x Ø0.2in
Labelling Channel locations - other
labelling available upon request
Mounting supplied are 4 x Brackets
EMC EN61326-1:2013