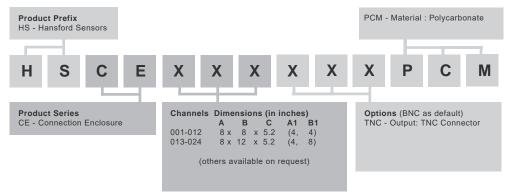

vides a terminal to take readings from accelerometers via a portable data-collector
- · Multiple outputs via multiple connectors





#### **Technical Performance**

Inputs Via accelerometer Output BNC as standard (alternatives can be specified in 'How To Order' table) Mounting Board **PCB Mounted** Material Polycarbonate (to be specified in options of 'How To Order' table) **Dimensions** see: 'How To Order' table Sealing NEMA 4X Termination Spring loaded terminal

Door Catches
Glanding Glands supplied but not fitted
Holes are punched for:
Single input M12 - Ø0.1-0.3in cable
Single input M20 - Ø0.3-0.5in multi-core cable
Multi input M20 - 3 x Ø0.2in
Labelling Channel locations - other
labelling available upon request
Mounting supplied are 4 x Brackets
EMC EN61326-1:2013

### How To Order





www.hansfordsensors.com sales@hansfordsensors.com