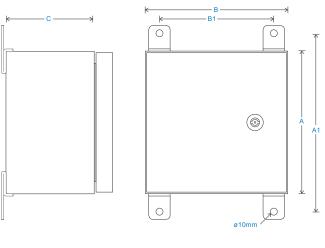

## **Key Features**

- · Provides a terminal to take readings from accelerometers via a portable data-collector
- · Dual output for vibration and temperature
- Multiple outputs via one connector

dimensions to be specified in 'how to order' table

## **Technical Performance**

| Inputs     |          | Via dual outpu   | ut vibration and | t l | Door      | Lock and polyamide key              |
|------------|----------|------------------|------------------|-----|-----------|-------------------------------------|
|            |          | temperature      | acceleromete     | r   | Glanding  | Glands supplied but not fitted      |
| Output     | BNC as   | standard (alter  | rnatives can be  | è   | -         | Holes are punched for:              |
|            | spe      | cified in 'How 7 | To Order' table  | )   |           | Single input M12 - ø3.5-7mm cable   |
| Mounting   | Board    | Engraved         | traffolyte pane  |     | Single in | nput M20 - ø7-13mm multi-core cable |
|            |          | (customisable    | e upon request   | )   |           | Multi input M20 - 3 x ø5.3mm        |
| Material   | 304 Stai | nless Steel (to  | be specified in  | ۱   | Labelling | Channel locations - other           |
|            | ор       | tions of 'How 1  | To Order' table  | )   | Ū         | labelling available upon request    |
| Dimensior  | ns       | see: 'How        | To Order' table  | è   | Mounting  | supplied are 4 x Brackets           |
| Sealing    |          |                  | IP66             | 6   | EMC       | EN61326-1:2013                      |
| Terminatio | on Dir   | rail terminals   | wired to switch  | ۱   |           |                                     |