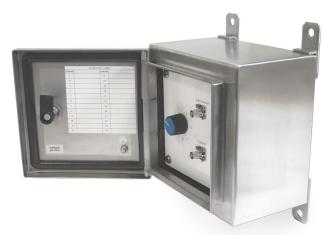

## **HS-SE-DT-SS Switching Enclosure**

Stainless Steel - vibration and temperature output

## **Key Features**

- · Provides a terminal to take readings from accelerometers via a portable data-collector
- · Dual output for vibration and temperature
- Multiple outputs via one connector

dimensions to be specified in 'how to order' table

## **Technical Performance**

| Inputs     |          | Via dual outpu   | ut vibration and | t l | Door      | Lock and polyamide key              |
|------------|----------|------------------|------------------|-----|-----------|-------------------------------------|
|            |          | temperature      | acceleromete     | r   | Glanding  | Glands supplied but not fitted      |
| Output     | BNC as   | standard (alter  | rnatives can be  | è   | -         | Holes are punched for:              |
|            | spe      | cified in 'How 7 | To Order' table  | )   |           | Single input M12 - ø3.5-7mm cable   |
| Mounting   | Board    | Engraved         | traffolyte pane  |     | Single in | nput M20 - ø7-13mm multi-core cable |
|            |          | (customisable    | e upon request   | )   |           | Multi input M20 - 3 x ø5.3mm        |
| Material   | 304 Stai | nless Steel (to  | be specified in  | ۱   | Labelling | Channel locations - other           |
|            | ор       | tions of 'How 1  | To Order' table  | )   | Ū         | labelling available upon request    |
| Dimensior  | ns       | see: 'How        | To Order' table  | è   | Mounting  | supplied are 4 x Brackets           |
| Sealing    |          |                  | IP66             | 6   | EMC       | EN61326-1:2013                      |
| Terminatio | on Dir   | rail terminals   | wired to switch  | ۱   |           |                                     |