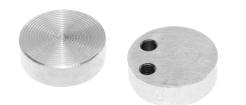

## HS-AS226 Studs

Glue face studs are designed to provide a stronger glue surface to connect an accelerometer to the machine.

Mounting Studs provide a secure, permanent or semi-permanent point of connection.

| Part No.     | Diameter | Thread            |   |                              |
|--------------|----------|-------------------|---|------------------------------|
|              |          |                   | • |                              |
| HS-AS226-1/4 | 35mm     | 1/4"-28UNF Female |   | For use with HS-173 Triaxial |
|              |          |                   |   |                              |
| HS-AS226-M6  | 35mm     | M6 Female         |   | For use with HS-173 Triaxial |
|              |          |                   |   |                              |
| HS-AS226-M8  | 35mm     | M8 Female         |   | For use with HS-173 Triaxial |
|              |          |                   |   |                              |