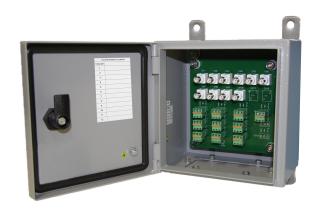

## **HS-CE-M Connection Enclosure**

**Painted Mild Steel** 

## **Key Features**

- Provides a terminal to take readings from accelerometers via a portable data-collector
- · Multiple outputs via multiple connectors

dimensions to be specified in 'how to order' table

## **Technical Performance**

Inputs
Output BNC as standard (TNC as alternative)
Mounting Board PCB Panel
Material Mild Steel painted
RAL 7042 as standard
Dimensions see: 'How To Order' table
Sealing IP66
Termination Klippon Type

Door Twist Handle
Glanding Glands supplied but not fitted
Holes are punched for:
Single input M12 - ø3.5-7mm cable
Single input M20 - ø7-13mm multi-core cable
Multi input M20 - 3 x ø5.3mm
Labelling Channel locations - other
labelling available upon request
Mounting supplied are 4 x Brackets
EMC EN61326-1:2013