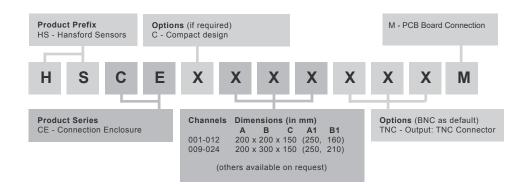

*

**Painted Mild Steel** 

## **Key Features**

- Provides a terminal to take readings from accelerometers via a portable data-collector
- · Multiple outputs via multiple connectors





dimensions to be specified in 'how to order' table

## **Technical Performance**

Inputs
Output BNC as standard (TNC as alternative)
Mounting Board PCB Panel
Material Mild Steel painted
RAL 7042 as standard
Dimensions see: 'How To Order' table
Sealing IP66
Termination Klippon Type

Door Twist Handle
Glanding Glands supplied but not fitted
Holes are punched for:
Single input M12 - ø3.5-7mm cable
Single input M20 - ø7-13mm multi-core cable
Multi input M20 - 3 x ø5.3mm
Labelling Channel locations - other
labelling available upon request
Mounting supplied are 4 x Brackets
EMC EN61326-1:2013

## How To Order





www.hansfordsensors.com sales@hansfordsensors.com