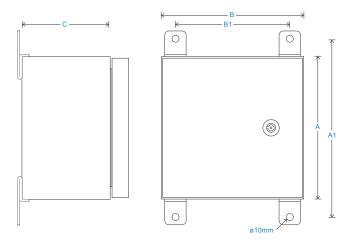

## **Technical Performance**

Inputs
Output BNC as standard (TNC as alternative)
Mounting Board PCB Panel
Material Mild Steel painted
RAL 7042 as standard
Dimensions see: 'How To Order' table
Sealing IP66
Termination Klippon Type

## How To Order

www.hansfordsensors.com sales@hansfordsensors.com