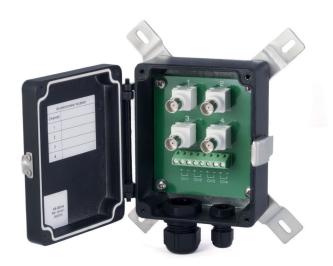

## **HS-DE Diecast Enclosure**

**Powdercoated Black Aluminium** 

## **Key Features**

- Provides a terminal to take readings from accelerometers via a portable data-collector
- · Multiple outputs via multiple connectors

## **Technical Performance**

Inputs Via accelerometer Output **BNC** Material Powdercoated Black Aluminium **Dimensions** see: diagram Sealing NEMA 12 Termination Industrial connectors Door Single latch closing

Glanding Glands supplied but not fitted Holes are punched for: Single input M12 - Ø0.1-0.3in cable Single input M20 - Ø0.3-0.7in multi-core cable Multi input M20 - 3 x Ø0.2in supplied are 4 x Brackets Mounting **EMC** EN61326-1:2013