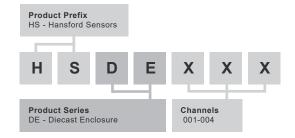

## **HS-DE Diecast Enclosure**

**Powdercoated Black Aluminium** 

## **Key Features**

- Provides a terminal to take readings from accelerometers via a portable data-collector
- · Multiple outputs via multiple connectors





## **Technical Performance**

Inputs Via accelerometer Output **BNC** Material Powdercoated Black Aluminium **Dimensions** see: diagram Sealing NEMA 12 Termination Industrial connectors Door Single latch closing

Glanding Glands supplied but not fitted Holes are punched for: Single input M12 - Ø0.1-0.3in cable Single input M20 - Ø0.3-0.7in multi-core cable Multi input M20 - 3 x Ø0.2in supplied are 4 x Brackets Mounting **EMC** EN61326-1:2013

## How To Order