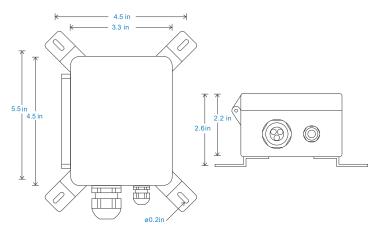

## **Technical Performance**

Inputs Via accelerometer Output **BNC** Material Powdercoated Black Aluminium **Dimensions** see: diagram Sealing NEMA 12 Termination Industrial connectors Door Single latch closing