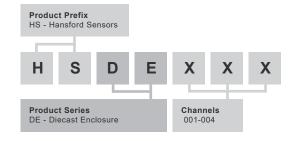

## **HS-DE Diecast Enclosure**

**Powdercoated Black Aluminium** 

## **Key Features**

- · Provides a terminal to take readings from accelerometers via a portable data-collector
- · Multiple outputs via multiple connectors





## **Technical Performance**

Via accelerometer Inputs Output **BNC** Material Powdercoated Black Aluminium see: diagram **Dimensions** Sealing **IP66** Industrial connectors **Termination** Door Single latch closing

Glanding Glands supplied but not fitted Holes are punched for: Single input M12 - ø3.5-7mm cable Single input M20 - ø7-13mm multi-core cable Multi input M20 - 3 x ø5.3mm Mounting supplied are 4 x Brackets **EMC** EN61326-1:2013

## How To Order