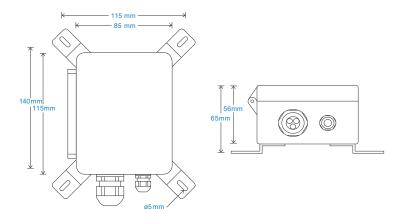

## **Technical Performance**

Via accelerometer Inputs Output **BNC** Material Powdercoated Black Aluminium see: diagram **Dimensions** Sealing **IP66** Industrial connectors **Termination** Door Single latch closing

Glanding Glands supplied but not fitted Holes are punched for: Single input M12 - ø3.5-7mm cable Single input M20 - ø7-13mm multi-core cable Multi input M20 - 3 x ø5.3mm Mounting supplied are 4 x Brackets **EMC** EN61326-1:2013