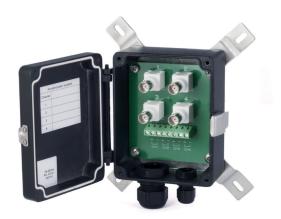

## **Key Features**

- · Provides a terminal to take readings from accelerometers via a portable data-collector
- · Multiple outputs via multiple connectors

## **Technical Performance**

Via accelerometer Inputs Output **BNC** Material Powdercoated Black Aluminium see: diagram **Dimensions** Sealing **IP66** Industrial connectors **Termination** Door Single latch closing