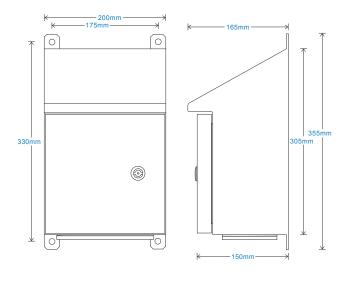

## **Technical Performance**

Lock and polyamide key Inputs Via accelerometer Door Output BNC as standard (alternatives can be Glands supplied but not fitted Glanding specified in 'How To Order' table) Holes are punched for: Mounting Board Engraved traffolyte panel Single input M12 - ø3.5-7mm cable (customisable upon request) Single input M20 - ø7-13mm multi-core cable 304 Stainless Steel (to be specified Material Multi input M20 - 3 x ø5.3mm in options of 'How To Order' table) Channel locations - other Labelling labelling available upon request **Dimensions** see: diagram supplied are 4 x Brackets Sealing **IP65** Mounting Termination EN61326-1:2013 Klippon Type EMC