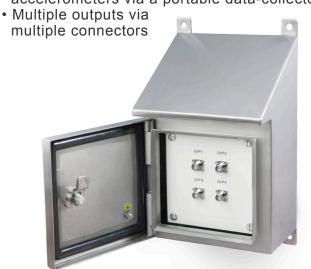

## **HS-CE-SR Connection Enclosure**

Stainless Steel with protective roof

## **Key Features**

- Protective roof to stop dust and dirt settling
- Provides a terminal to take readings from accelerometers via a portable data-collector

## **Technical Performance**

Lock and polyamide key Inputs Via accelerometer Door Output BNC as standard (alternatives can be Glands supplied but not fitted Glanding specified in 'How To Order' table) Holes are punched for: Mounting Board Engraved traffolyte panel Single input M12 - ø3.5-7mm cable (customisable upon request) Single input M20 - ø7-13mm multi-core cable 304 Stainless Steel (to be specified Material Multi input M20 - 3 x ø5.3mm in options of 'How To Order' table) Channel locations - other Labelling labelling available upon request **Dimensions** see: diagram supplied are 4 x Brackets Sealing **IP65** Mounting Termination EN61326-1:2013 Klippon Type EMC