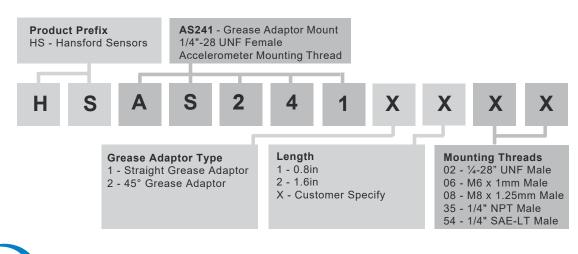

## HS-AS241 Grease Adaptor Mount

## **Product Description**

The HS-AS241 grease adaptor mount with 1/4"-28 UNF Female Accelerometer mounting thread, fits onto accelerometers with a stud or magnet ensuring accuracy and top cleanliness, producing an airtight seal. The 416 Stainless steel material provides high resistance to acid and corrosion. There is the option of straight or 45° for the grease adaptor fitting. The quick and easy process of using this grease adaptor enables better precision, and reaches areas that would otherwise be difficult to access. The grease adaptor is available with lengths of 20mm and 40mm, with other options to be specified in the how to order table.

## How To Order

**Hansford Sensors** 

**Excellence in Vibration Monitoring** 