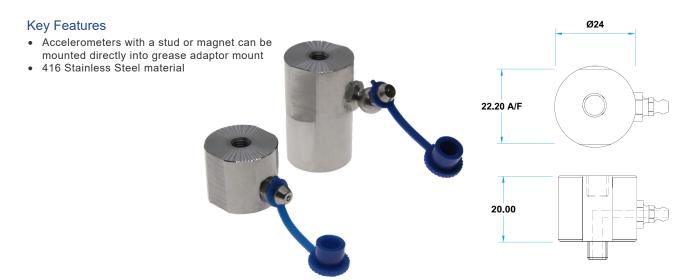

## HS-AS241 Grease Adaptor Mount

## **Product Description**

The HS-AS241 grease adaptor mount with 1/4"-28 UNF Female Accelerometer mounting thread, fits onto accelerometers with a stud or magnet ensuring accuracy and top cleanliness, producing an airtight seal. The 416 Stainless steel material provides high resistance to acid and corrosion. There is the option of straight or 45° for the grease adaptor fitting. The quick and easy process of using this grease adaptor enables better precision, and reaches areas that would otherwise be difficult to access. The grease adaptor is available with lengths of 20mm and 40mm, with other options to be specified in the how to order table.