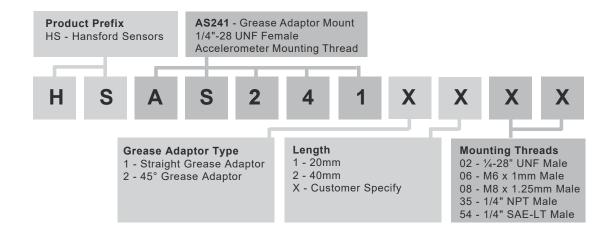

## HS-AS241 Grease Adaptor Mount



## **Product Description**

The HS-AS241 grease adaptor mount with 1/4"-28 UNF Female Accelerometer mounting thread, fits onto accelerometers with a stud or magnet ensuring accuracy and top cleanliness, producing an airtight seal. The 416 Stainless steel material provides high resistance to acid and corrosion. There is the option of straight or 45° for the grease adaptor fitting. The quick and easy process of using this grease adaptor enables better precision, and reaches areas that would otherwise be difficult to access. The grease adaptor is available with lengths of 20mm and 40mm, with other options to be specified in the how to order table.

## How To Order