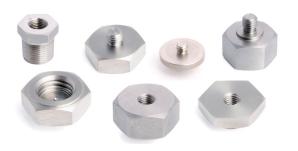

## **HS-AS Studs**

adapters

Adapters to connect accelerometers to machine faces.

Mounting Studs provide a secure, permanent or semi-permanent point of connection

| Part No.    | Connection Point 1         | Connection Point 2 |  |
|-------------|----------------------------|--------------------|--|
|             |                            |                    |  |
| HS-AS006    | Quick Fit Female           | 1/4"-28 UNF Male   |  |
| HS-AS009    | M6 Female                  | M8 Male            |  |
|             |                            |                    |  |
| HS-AS026    | 10-32 UNF Male             | M6 Male            |  |
| HS-AS028    | Quick Fit Female ½" UNC    | 1/4"-28 UNF Male   |  |
| HS-AS030    | M8 x 1.25 Female           | 1/8"BSPT Male      |  |
| HS-AS032    | Quick Fit Female           | M8 Male            |  |
| HS-AS039    | Quick Fit Female ½" UNC    | 10-32 UNF Male     |  |
| HS-AS045    | Quick Fit Female           | M5 Female          |  |
| HS-AS088    | Quick Fit Female 9/16" UNC | M5 Female          |  |
| HS-AS092    | 3/8" UNF Female            | 3/8" NPT Male      |  |
|             |                            |                    |  |
| HS-AS103    | 1/4"-28 UNF Female         | 1/4" NPT Male      |  |
| HS-AS107-M6 | M6 Female                  | M6 Male            |  |
| HS-AS111    | M8 Female                  | M8 Female          |  |
| HS-AS119    | ½"-28 UNF Female           | 1/4"-28UNF Male    |  |
| HS-AS121    | ½"-28 UNF Female           | 3/8"-16 UNC Male   |  |