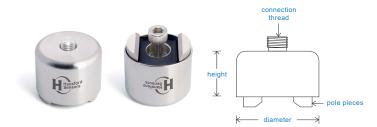

## **HS-AM Rotating Magnets - Pole Piece**

We manufacture a range of accessories for use with our comprehensive series of industrial accelerometers to achieve a secure surface fit.

Pole Piece Pot Magnets provide a secure, semi-permanent point of connection to a curved surface and all have a constant operating temperature range up to 120°C.

| Part No.   | Diameter | Thread           | Pull Strength | Height |           |
|------------|----------|------------------|---------------|--------|-----------|
|            |          |                  |               |        |           |
|            |          |                  |               |        |           |
| HS-AM035-R | 1.3in    | 1/4"-28 UNF Male | 44lbs         | 1in    | Him and   |
|            |          |                  |               |        |           |
|            |          |                  |               |        |           |
| HS-AM036-R | 1.3in    | M6 Male          | 44lbs         | 1in    | Here Here |
|            |          |                  |               |        |           |