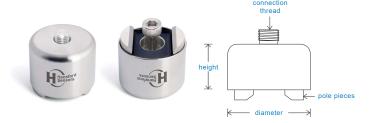

## **HS-AM Rotating Magnets - Pole Piece**

We manufacture a range of accessories for use with our comprehensive series of industrial accelerometers to achieve a secure surface fit.

Pole Piece Pot Magnets provide a secure, semi-permanent point of connection to a curved surface and all have a constant operating temperature range up to 120°C.

| Part No.   | Diameter | Thread           | Pull Strength | Height |          |
|------------|----------|------------------|---------------|--------|----------|
|            |          |                  |               |        |          |
|            |          |                  |               |        |          |
| HS-AM035-R | 32mm     | 1/4"-28 UNF Male | 20kg          | 26mm   | Him with |
|            |          |                  |               |        |          |
|            |          |                  |               |        |          |
| HS-AM036-R | 32mm     | M6 Male          | 20kg          | 26mm   | (F)      |
|            |          |                  |               |        |          |