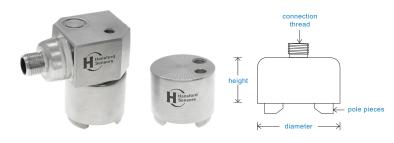

## **HS-AM Magnets - Pole Piece**

We manufacture a range of accessories for use with our comprehensive series of industrial accelerometers to achieve a secure surface fit.

Pole Piece Pot Magnets provide a secure, semi-permanent point of connection to a curved surface and all have a constant operating temperature range up to 120°C.

| Part No.    | Diameter | Thread             | Pull Strength | Height |                      |             |                              |
|-------------|----------|--------------------|---------------|--------|----------------------|-------------|------------------------------|
|             |          |                    |               |        |                      |             |                              |
| HS-AM050-TX | 35mm     | M6 Female          | 35kg          | 28mm   | Hansford<br>Sensora  |             | for use with HS-173 Triaxial |
|             |          |                    |               |        |                      | Paophory H  |                              |
|             |          |                    |               |        |                      |             |                              |
| HS-AM051-TX | 35mm     | 1/4"-28 UNF Female | 35kg          | 28mm   | Hamstord<br>Sensoria |             | for use with HS-173 Triaxial |
|             |          |                    |               |        |                      | toosuse P   |                              |
|             |          |                    |               | 00     | Hansford<br>Sensors  |             |                              |
| HS-AM052-TX | 35mm     | M8 Female          | 35kg          | 28mm   |                      |             | for use with HS-173 Triaxial |
|             |          |                    |               |        | 1 Sensor             | Diopstern H |                              |