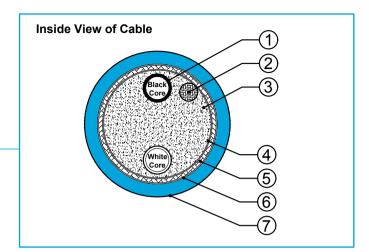

Heatshrink

20.5mm Approx

Length of coiled cable 450mm (±25mm) at rest 2250mm at NOM Extended length

| Materials of Cable: C01-025 Polyurethane Screened Coiled Cable |                                     |                  |                                                      |
|----------------------------------------------------------------|-------------------------------------|------------------|------------------------------------------------------|
| Pos                                                            | Description                         | Overall Diameter | Remarks                                              |
| 1.                                                             | Tin plated copper conductor         | 1.02             | 24 AWG                                               |
| 2.                                                             | Screen wire of tin plated copper    |                  | 24 AWG                                               |
| 3.                                                             | Poly filler insulation              |                  |                                                      |
| 4.                                                             | Paper wrap insulation seperator     |                  |                                                      |
| 5.                                                             | Braided screen of tin plated copper |                  |                                                      |
| 6.                                                             | Paper wrap insulation seperator     |                  |                                                      |
| 7.                                                             | Polyurethane jacket                 | 5.4mm (±0.1mm)   | Non flame retardant,<br>rated from -40°C to<br>+80°C |