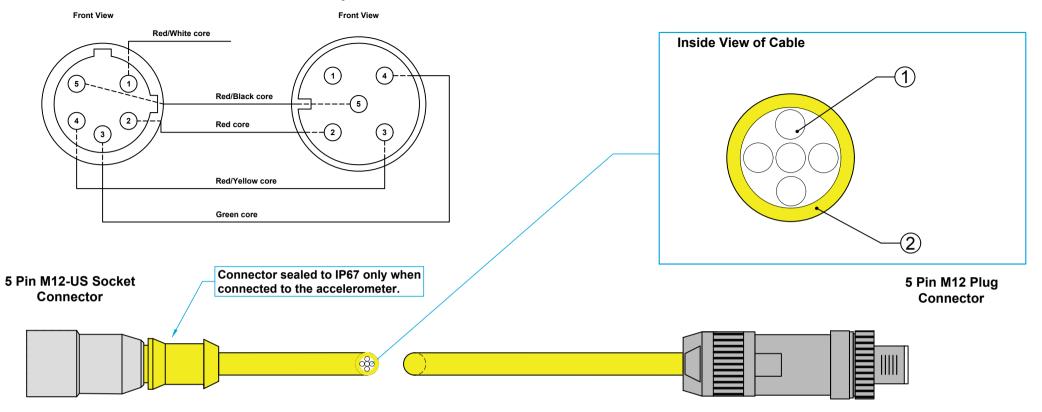

## **Connection Details of Cable Assembly**

| Materials of Cable: High Temperature FEP Cable |                                                   |           |  |
|------------------------------------------------|---------------------------------------------------|-----------|--|
| Pos                                            | Description                                       | Dimension |  |
| 1.                                             | Tin plated copper conductor insulation of PVC     | 22 AWG    |  |
| 2.                                             | Sunlight and Oil resitant Yellow PVC outer Sheath | 22 AWG    |  |

| Specifications of Cable       |                                          |  |
|-------------------------------|------------------------------------------|--|
| Contact Carrier Material      | Nylon/TPU                                |  |
| Molded Head Material/Colour   | TPU/Yellow                               |  |
| Contact Material/Plating      | Brass/Gold                               |  |
| Coupling Nut Material/Plating | Brass/Nickle                             |  |
| Rated Current (A)             | 4.0A                                     |  |
| Rated Voltage (V)             | 250V                                     |  |
| Outer Jacket Material/Colour  | PVC/Yellow                               |  |
| Conductor Insulation Material | PVC                                      |  |
| Number of Conductors (AWG)    | 5x22 AWG                                 |  |
| Temperature Range             | -40°C to +105°C                          |  |
| Protection Class              | NEMA 1,3,4,6P and IEC IP67, IP 68, IP69K |  |