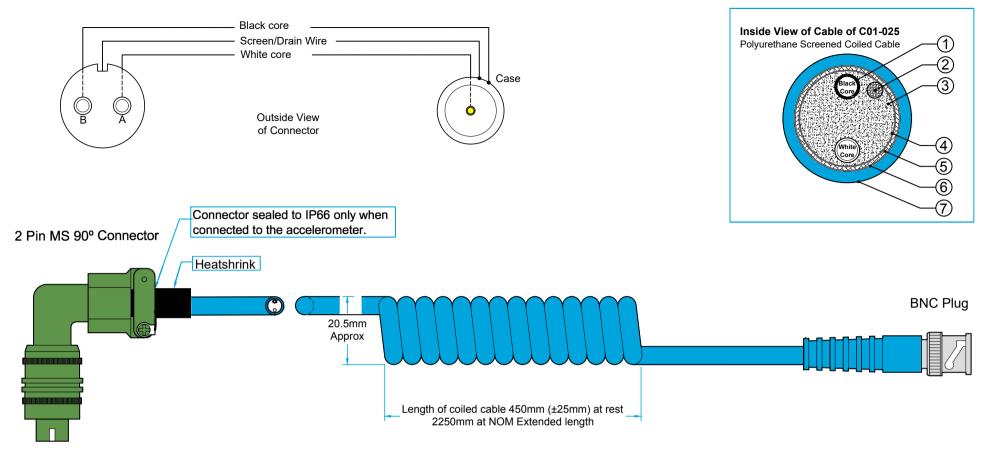

## **Connection Details of Cable Assembly**

| Materials of Cable: C01-025 Polyurethane Screened Coiled Cable |                                     |                  |                                                      |
|----------------------------------------------------------------|-------------------------------------|------------------|------------------------------------------------------|
| Pos                                                            | Description                         | Overall Diameter | Remarks                                              |
| 1.                                                             | Tin plated copper conductor         | 1.02             | 24 AWG                                               |
| 2.                                                             | Screen wire of tin plated copper    |                  | 24 AWG                                               |
| 3.                                                             | Poly filler insulation              |                  |                                                      |
| 4.                                                             | Paper wrap insulation seperator     |                  |                                                      |
| 5.                                                             | Braided screen of tin plated copper |                  |                                                      |
| 6.                                                             | Paper wrap insulation seperator     |                  |                                                      |
| 7.                                                             | Polyurethane jacket                 | 5.4mm (±0.1mm)   | Non flame retardant,<br>rated from -40°C to<br>+80°C |