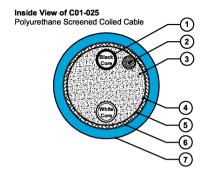

## **Connection Details of Cable Assembly**

Connector sealed to IP66 only when

connected to the accelerometer.

| Materials of Cable: C01-025 Polyurethane Screened Coiled Cable |                                     |                  |                                                      |
|----------------------------------------------------------------|-------------------------------------|------------------|------------------------------------------------------|
| Pos                                                            | Description                         | Overall Diameter | Remarks                                              |
| 1.                                                             | Tin plated copper conductor         | 1.02             | 24 AWG                                               |
| 2.                                                             | Screen wire of tin plated copper    |                  | 24 AWG                                               |
| 3.                                                             | Poly filler insulation              |                  |                                                      |
| 4.                                                             | Paper wrap insulation seperator     |                  |                                                      |
| 5.                                                             | Braided screen of tin plated copper |                  |                                                      |
| 6.                                                             | Paper wrap insulation seperator     |                  |                                                      |
| 7.                                                             | Polyurethane jacket                 | 5.4mm (±0.1mm)   | Non flame retardant,<br>rated from -40°C to<br>+80°C |