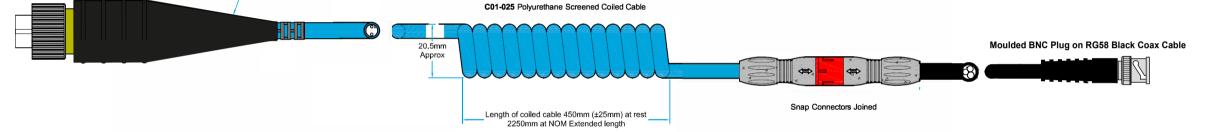

## **Connection Details of Cable Assembly**

Connector sealed to IP66 only when

connected to the accelerometer.

| Materials of Cable: C01-025 Polyurethane Screened Coiled Cable |                                     |                  |                                                      |
|----------------------------------------------------------------|-------------------------------------|------------------|------------------------------------------------------|
| Pos                                                            | Description                         | Overall Diameter | Remarks                                              |
| 1.                                                             | Tin plated copper conductor         | 1.02             | 24 AWG                                               |
| 2.                                                             | Screen wire of tin plated copper    |                  | 24 AWG                                               |
| 3.                                                             | Poly filler insulation              |                  |                                                      |
| 4.                                                             | Paper wrap insulation seperator     |                  |                                                      |
| 5.                                                             | Braided screen of tin plated copper |                  |                                                      |
| 6.                                                             | Paper wrap insulation seperator     |                  |                                                      |
| 7.                                                             | Polyurethane jacket                 | 5.4mm (±0.1mm)   | Non flame retardant,<br>rated from -40°C to<br>+80°C |

2 Pin MS Overmoulded

Booted Straight Socket with Stainless Steel

Locking Ring

Tel: +44(0) 845 680 1957 Fax: +44(0) 845 680 1958 Email: sales@hansfordsensors.com Web: www.hansfordsensors.com