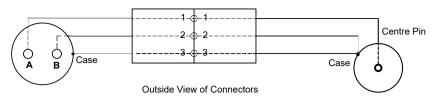

2 Pin MS Overmoulded

Booted Straight Socket with Stainless Steel

Locking Ring

Tel: +44(0) 845 680 1957 Fax: +44(0) 845 680 1958 Email: sales@hansfordsensors.com Web: www.hansfordsensors.com