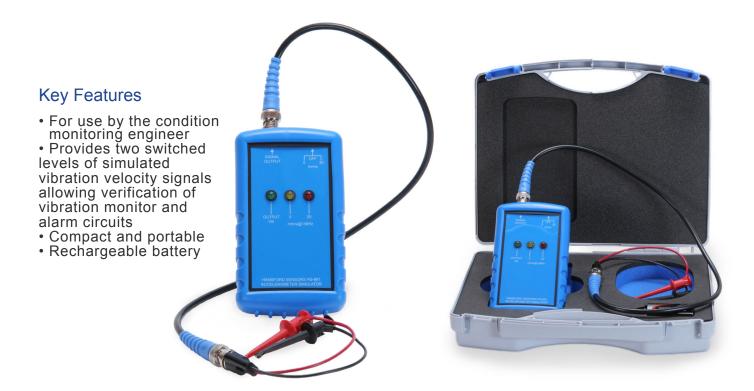

## **HS-661 Accelerometer Simulator**

## **Technical Performance**

Input 100mV/g monitoring system

Output 50mV rms @ 156 Hz = 5mm/s rms (0.5g rms)

or 200 mV rms @ 156 Hz = 20 mm/s rms (2g rms)

LED Indicates function

Green - Power On Red - 20mm/s Amber - 5mm/s

**BNC** socket Connection

Leads Supplied with 0.5 m BNC plug lead

> for connection to BNC socket or switch box. Also lead to enable direct connection to an accelerometer with flying leads Blue plastic, with rubber moulding

Enclosure Size 75 x 125 x 300 mm

Battery life 3 hrs (1 x PP3)

Low battery indicator on display

Weight 270 gms

**EMC** EN61326-1:2013