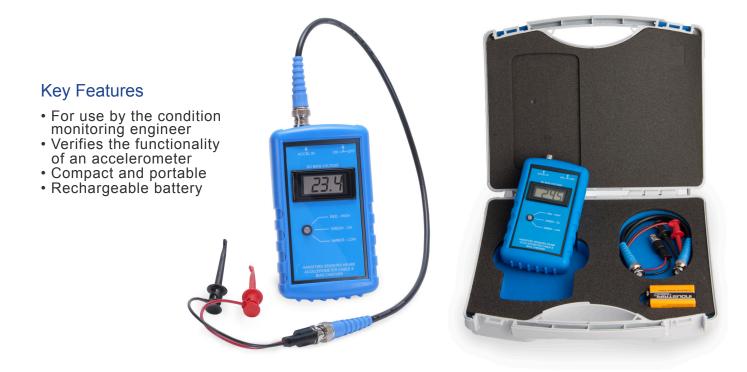

## **HS-660 Accelerometer Cable & Bias Checker**

## **Technical Performance**

Enclosure

Input Constant current accelerometer

Display Indicates the DC bias of accelerometer LED Indicates status of test accelerometer

Green - OK

Red - High Bias Voltage Amber - Low Bias Voltage

Connection BNC socket

Leads Supplied with 20in BNC plug lead

for connection to BNC socket or

switch box.

Spring clip lead to enable direct connection to

an accelerometer with flying leads Blue plastic, with rubber moulding

Size 3 x 5 x 12 in
Battery life 3 hrs (1 x PP3)

Low battery indicator on display

Weight 9.5 oz

EMC EN61326-1:2013