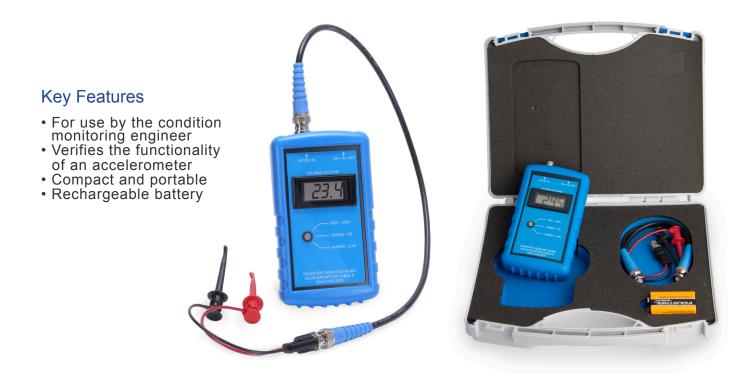

## HS-660 Accelerometer Cable & Bias Checker

## Technical Performance

Input Constant current accelerometer

Display Indicates the DC bias of accelerometer LED Indicates status of test accelerometer

Green - OK

Red - High Bias Voltage Amber - Low Bias Voltage

Connection BNC socket

Leads Supplied with 0.5 m BNC plug lead

for connection to BNC socket or

switch box.

Spring clip lead to enable direct connection to

an accelerometer with flying leads Blue plastic, with rubber moulding

Enclosure Blue plastic, with rubb Size 75 x 125 x 300 mm Battery life 3 hrs (1 x PP3)

3 hrs (1 x PP3) Low battery indicator on display

Weight 270 gms

EMC EN61326-1:2013