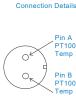

# HS-200SRT Temperature Sensor only PT100 temperature output via 2 Pin MS Connector

### **Technical Performance**

Temperature Output Isolation

PT100 (100 Ohms) Base isolated

Mechanical Case Material

Mounting Torque Weight Screened Cable Assembly

Connector

5.9ft. lbs 7.05 oz. (nominal) see: www.hansfordsensors.com for options HS-AA004 - non-booted HS-AA053 or HS-AA054 - booted