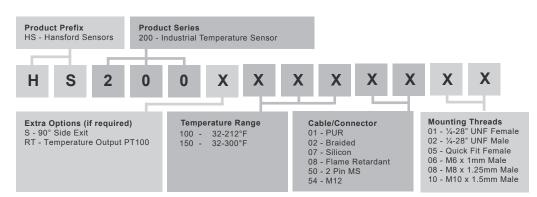

ure Output Isolation

PT100 (100 Ohms) Base isolated

Mechanical Case Material

Mounting Torque Weight Screened Cable Assembly

Connector

5.9ft. lbs 7.05 oz. (nominal) see: www.hansfordsensors.com for options HS-AA004 - non-booted HS-AA053 or HS-AA054 - booted

Stainless Steel

see: 'How To Order' table Mounting Threads

#### Electrical

#### **Environmental**

Operating Temperature Range see: 'How To Order' table Sealing IP68 EMC EN61326-1:2013

# **Applications**

Fans, Motors, Pumps, Compressors, Centrifuges, Conveyors, Air Handlers, Gearboxes, Rolls, Dryers, Presses, Cooling, VAC, Spindles, Machine Tooling, Process Equipment

Vibration sensor should be firmly fixed to a flat surface (spot face surface may be needed to be produced and cable anchored to sensor body.)



# How To Order





www.hansfordsensors.com sales@hansfordsensors.com