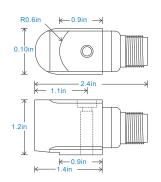

### **Technical Performance**

Temperature Output Isolation

PT100 (100 Ohms) Base isolated

Mechanical Case Material

Mounting Torque Weight Screened Cable Assembly

Connector

5.9ft. lbs 7.05 oz. (nominal) see: www.hansfordsensors.com for options HS-AA004 - non-booted HS-AA053 or HS-AA054 - booted

Stainless Steel

see: 'How To Order' table Mounting Threads